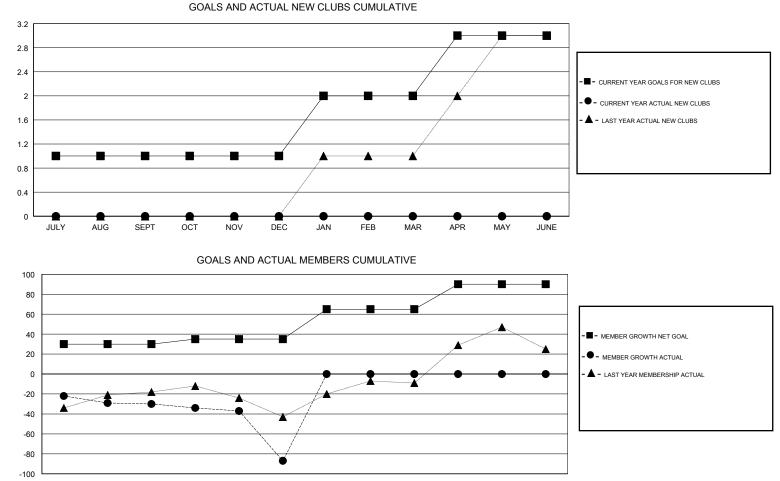

## LOCATION CALIFORNIA

GMT CA

| Clubs<br>RESULTS FOR 2017-2018 |               |           |               | Members               |                           |                         |                                                    |
|--------------------------------|---------------|-----------|---------------|-----------------------|---------------------------|-------------------------|----------------------------------------------------|
|                                |               |           |               | RESULTS FOR 2017-2018 |                           |                         |                                                    |
| QUARTER                        | NEW CLUB GOAL | NEW CLUBS | DROPPED CLUBS | QUARTER               | MEMBER GROWTH NET<br>GOAL | MEMBER GROWTH<br>ACTUAL | DROPPED<br>MEMBERS ACTUAL<br>(including transfers) |
| JULY/AUG/SEPT                  | 1             | 0         | 0             | JULY/AUG/SEPT         | 30                        | 28                      | 52                                                 |
| OCT/NOV/DEC                    | 0             | 0         | 1             | OCT/NOV/DEC           | 5                         | 28                      | 79                                                 |
| JAN/FEB/MAR                    | 1             | 0         | 0             | JAN/FEB/MAR           | 30                        | 0                       | 0                                                  |
| APR/MAY/JUNE                   | 1             | 0         | 0             | APR/MAY/JUNE          | 25                        | 0                       | 0                                                  |